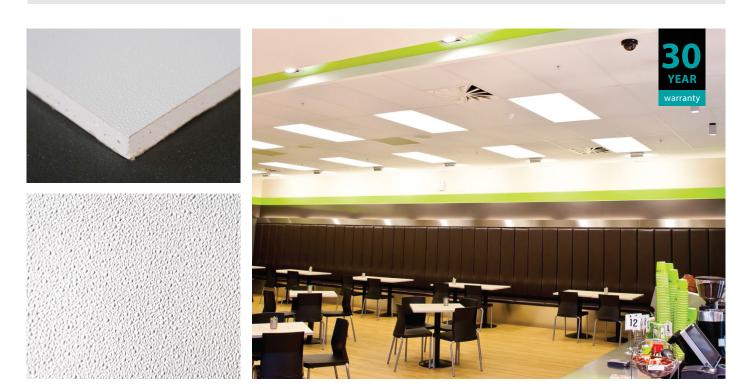

## **PRODUCT SUMMARY**

The Phonic Gypsum Vinyl ceiling tile is a versatile, cost effective product that lends itself to a range of suspended ceiling applications. The tiles are supplied in a standard white finish, in a nominal size of 1200x600x9mm.

- Due to the durable and washable finish of the Vinyl Foil tiles they are highly suitable for a multitude of commercial and hygiene applications such as Retail, Fast Food Outlets, Medical and Sports Facilities.
- The moderately embossed facing gives a crisp clean monolithic look which ensures excellent light reflectance.
- Foil backing balances the tile, enhancing its dimensional tolerance whilst increasing thermal properties.
- Tiles should be installed in accordance with the grid manufacturers instructions.