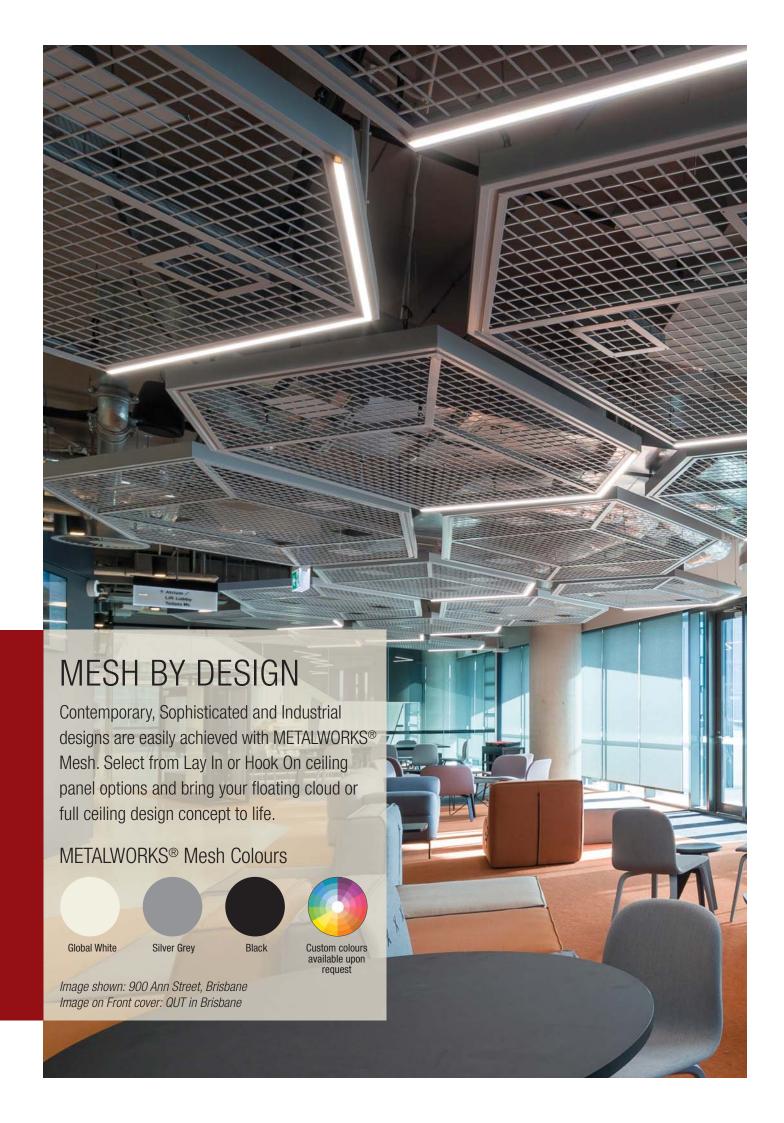

## **APPLICATION AREAS**

METALWORKS MESH Ceilings are versatile and can be applied in a broad range of applications

- Hospitality
- Retail
- Offices
- Transport
- Foyers
- Education

# **BENEFITS**

- Contemporary design aesthetic
- Available in Lay In for 24mm exposed Tee Grid and Hook On Concealed Grid options
- Simple accessibility
- Wide range of designs, sizes, colours
- Custom solutions available
- Durable: Impact resistant