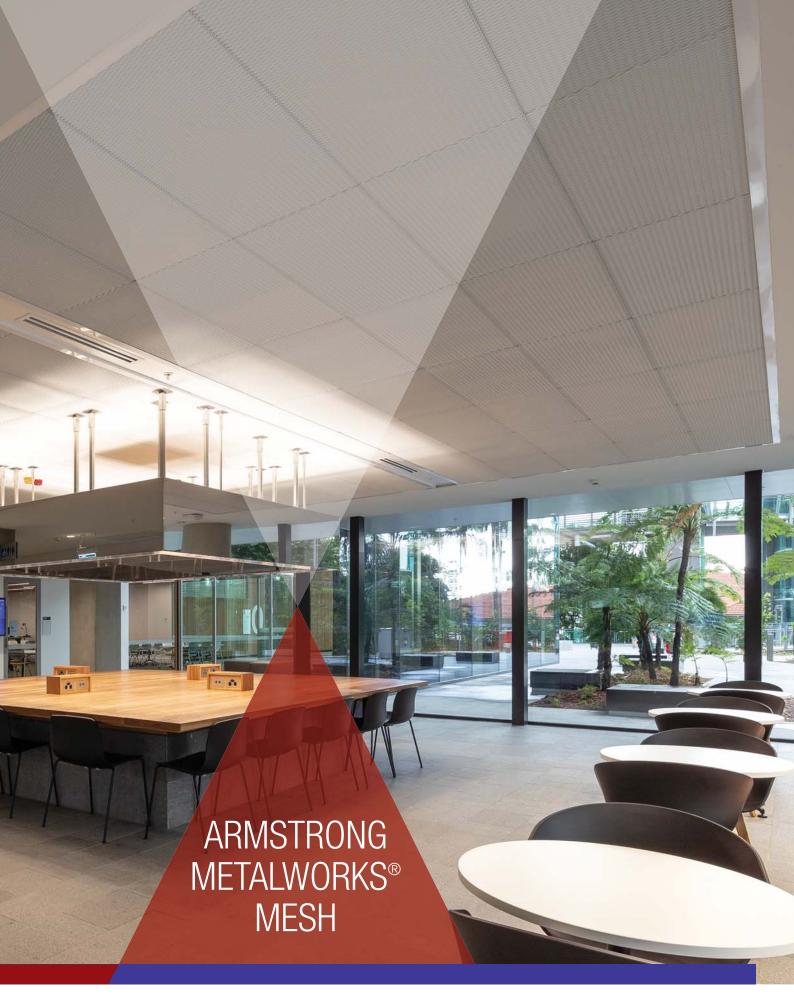

Inspiring Great Spaces®







### METALWORKS® MESH LAY IN





Above Project: Stanley Black & Decker: Warsaw, Poland

### METALWORKS MESH R-H200 AND R-H215 HOOK ON

| Expanded Mesh |                                 |                                     |                                     |                                     |                                     |
|---------------|---------------------------------|-------------------------------------|-------------------------------------|-------------------------------------|-------------------------------------|
| Edge Detail   | Panel Size                      | Hexagon 1                           | Hexagon 3                           | Rhombic 4                           | Rhombic 7                           |
|               |