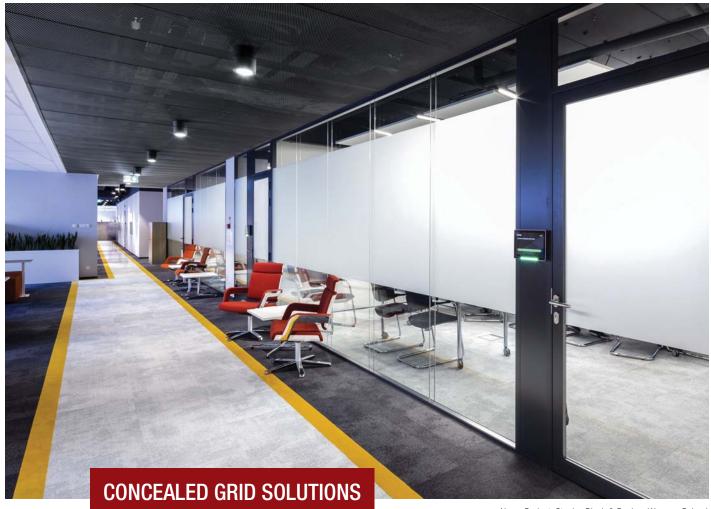

### METALWORKS® MESH LAY IN

Above Project: Stanley Black & Decker: Warsaw, Poland

R-H200 and R-H215 Hook On Mesh are downward demountable, concealed grid systems that provide a monolithic visual.

A minimum ceiling height of 2700mm is recommended for Mesh Hook On Systems.

Contact your Armstrong Technical Representative to determine the best Hook On Mesh System for your project.