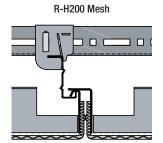

### METALWORKS MESH R-H200 AND R-H215 HOOK ON

| Expanded Mesh |                                 |                                     |                                     |                                     |                                     |
|---------------|---------------------------------|-------------------------------------|-------------------------------------|-------------------------------------|-------------------------------------|
| Edge Detail   | Panel Size                      | Hexagon 1                           | Hexagon 3                           | Rhombic 4                           | Rhombic 7                           |
|               |                                 |                                     |                                     |                                     |                                     |
| RH-200        | 600x600<br>1200x300<br>1200x600 | MEH1R001*<br>MEH1R002*<br>MEH1R003* | MEH3R001*<br>MEH3R002*<br>MEH3R003* | MER4R001*<br>MER4R002*<br>MER4R003* | MER7R001* MER7R002* MER7R003*       |
| RH-215        | 600x600<br>1200x300<br>1200x600 | MEH1R151*<br>MEH1R152*<br>MEH1R153* | MEH3R151*<br>MEH3R152*<br>MEH3R153* | MER4R151*<br>MER4R152*<br>MER4R153* | MER7R151*<br>MER7R152*<br>MER7R153* |

R-H200 and R-H215 Hook On Mesh are downward demountable, concealed grid systems that provide a monolithic visual.

A minimum ceiling height of 2700mm is recommended for Mesh Hook On Systems.

Contact your Armstrong Technical Representative to determine the best Hook On Mesh System for your project.