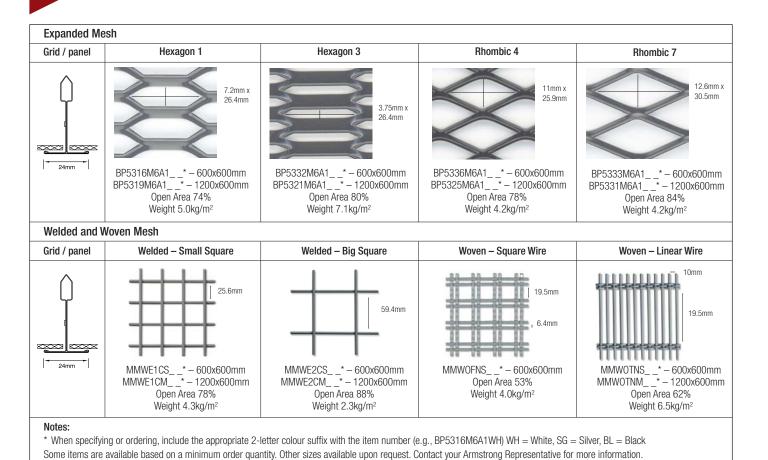

### METALWORKS MESH R-H200 AND R-H215 HOOK ON

| Expanded Mesh |                                 |                                     |                                     |                                     |                                     |
|---------------|---------------------------------|-------------------------------------|-------------------------------------|-------------------------------------|-------------------------------------|
| Edge Detail   | Panel Size                      | Hexagon 1                           | Hexagon 3                           | Rhombic 4                           | Rhombic 7                           |
|               |                                 |                                     |                                     |                                     |                                     |
| RH-200        | 600x600<br>1200x300<br>1200x600 | MEH1R001*<br>MEH1R002*<br>MEH1R003* | MEH3R001*<br>MEH3R002*<br>MEH3R003* | MER4R001*<br>MER4R002*<br>MER4R003* | MER7R001* MER7R002* MER7R003*       |
| RH-215        | 600x600<br>1200x300<br>1200x600 | MEH1R151*<br>MEH1R152*<br>MEH1R153* | MEH3R151*<br>MEH3R152*<br>MEH3R153* | MER4R151*<br>MER4R152*<br>MER4R153* | MER7R151*<br>MER7R152*<br>MER7R153* |

### Notes:

\* When specifying or ordering, include the appropriate 2-letter colour suffix with the item number (e.g., MER4R003WH) WH = White, SG = Silver, BL = Black Some items are available based on a minimum order quantity. Other sizes available upon request. Contact your Armstrong Representative for more information.