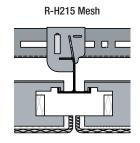

### METALWORKS MESH R-H200 AND R-H215 HOOK ON

| Expanded Mesh |                                 |                                     |                                     |                                     |                                     |
|---------------|---------------------------------|-------------------------------------|-------------------------------------|-------------------------------------|-------------------------------------|
| Edge Detail   | Panel Size                      | Hexagon 1                           | Hexagon 3                           | Rhombic 4                           | Rhombic 7                           |
|               |                                 |                                     |                                     |                                     |                                     |
| RH-200        | 600x600<br>1200x300<br>1200x600 | MEH1R001*<br>MEH1R002*<br>MEH1R003* | MEH3R001*<br>MEH3R002*<br>MEH3R003* | MER4R001*<br>MER4R002*<br>MER4R003* | MER7R001* MER7R002* MER7R003*       |
| RH-215        | 600x600<br>1200x300<br>1200x600 | MEH1R151*<br>MEH1R152*<br>MEH1R153* | MEH3R151*<br>MEH3R152*<br>MEH3R153* | MER4R151*<br>MER4R152*<br>MER4R153* | MER7R151*<br>MER7R152*<br>MER7R153* |

R-H200 and R-H215 Hook On Mesh are downward demountable, concealed grid systems that provide a monolithic visual.

A minimum ceiling height of 2700mm is recommended for Mesh Hook On Systems.

Contact your Armstrong Technical Representative to determine the best Hook On Mesh System for your project.