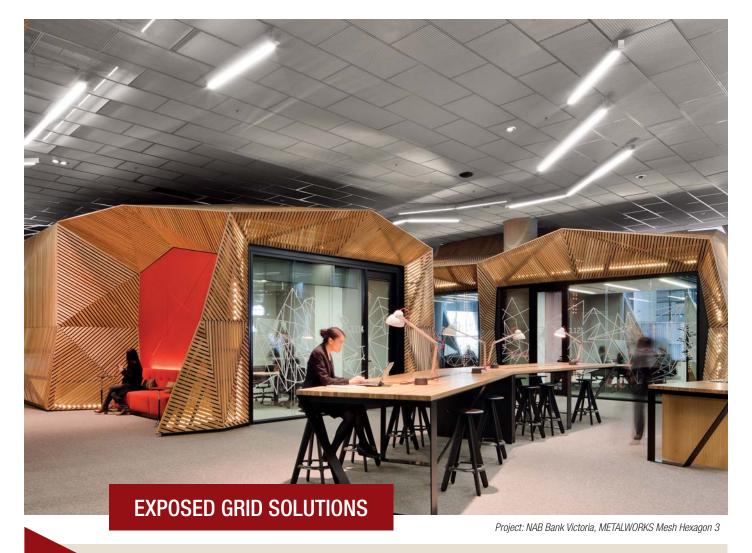

## **APPLICATION AREAS**

METALWORKS MESH Ceilings are versatile and can be applied in a broad range of applications

- Hospitality
- Retail
- Offices
- Transport
- Foyers
- Education

# **BENEFITS**

- Contemporary design aesthetic
- Available in Lay In for 24mm exposed Tee Grid and Hook On Concealed Grid options
- Simple accessibility
- Wide range of designs, sizes, colours
- Custom solutions available
- Durable: Impact resistant